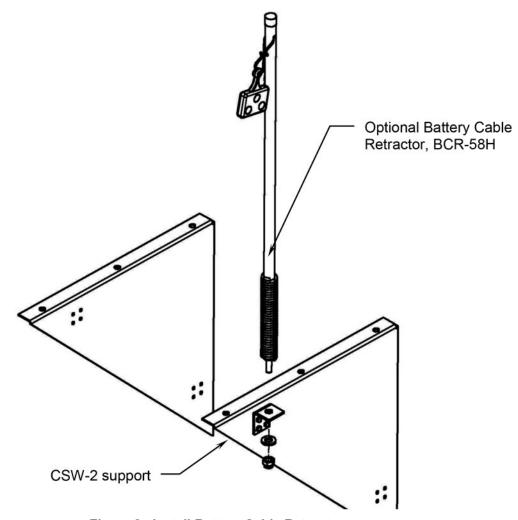

# Model CSW-2 Wall Mount Battery Charger Support Assembly and Installation Guide

Figure 2. Install Optional Cable Retractor Mount

d. {OPTIONAL}Secure Cable Retractor Mount to one CSW-2 support using 4 screws (1/4-20 UNC X 1"), 4 flat washer (1/4"), and 4 locknuts (1/4").

# **⚠** Caution

To avoid potential injuries and/or damage to equipment, Battery Charger Supports must be secured to a wall of sufficient strength and thickness to support the load.

Figure 3. Install Battery Cable Retractor

e. {OPTIONAL} Attach battery cable retractor, BCR-58H, to battery cable retractor mount.

Storage Battery Systems LLC N56 W16665 Ridgewood Drive Menomonee Falls, WI 53051

www.sbsbattery.com

800-554-2243

sbs@sbsbattery.com