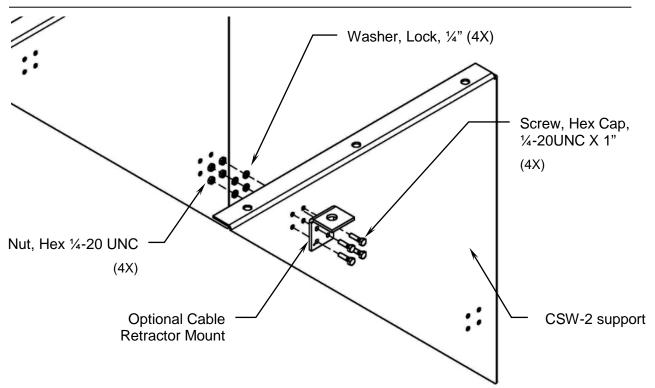

# Model CSW-2 Wall Mount Battery Charger Support Assembly and Installation Guide

Figure 2. Install Optional Cable Retractor Mount

d. {OPTIONAL}Secure Cable Retractor Mount to one CSW-2 support using 4 screws (1/4-20 UNC X 1"), 4 flat washer (1/4"), and 4 locknuts (1/4").