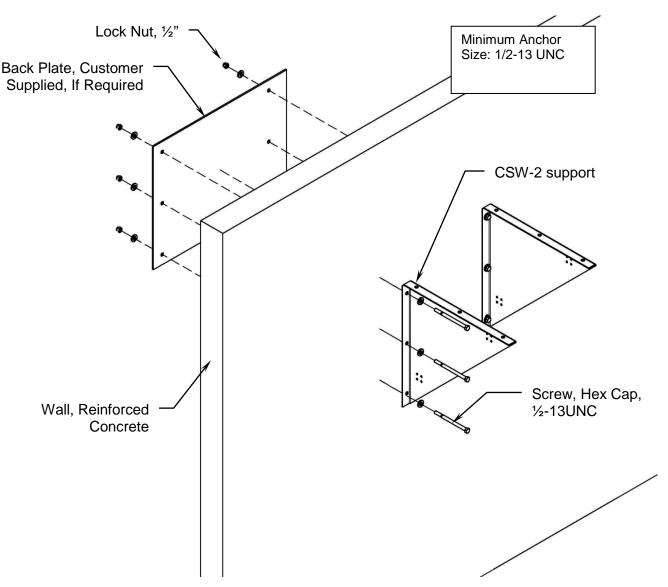

# Model CSW-2 Wall Mount Battery Charger Support Assembly and Installation Guide

MTC Engineers are available for a nominal fee to access the strength of your wall and make recommendations for securing your CSW support.

MTC will not be liable for improper on unsafe installations.

Figure 1. Typical Install, Reinforced Concrete Wall

- a. Measure Charger Foot Pattern and layout hole pattern on wall accordingly.
- b. Drill holes; Thru holes for bolts; Tap Drill holes for Lags.
- c. Secure CSW-2 using required hardware. Use back plate if required.