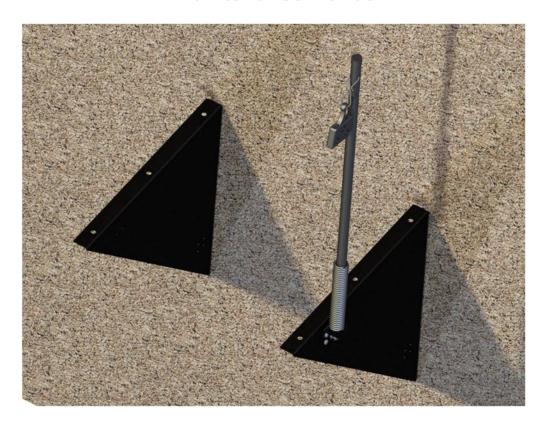

# 1. Application

The CSW-2 wall mount bracket is intended to be used in pairs, for the purpose of locating and supporting battery charging equipment with the limitations of 500 lbs gross weight including cabling and retraction components, 24 inches in depth (wall to front extremity), 36 inches in width (bracket pair separation), and 24 inches in height, (footing base to upper extremity), and is not fit for any other purpose.

This bracket configuration is intended to support the weight of one self contained battery charger, cable leads and retractors only, and will not withstand side-to-side loads, moment loads, or stacked loads of any type.

Weight Capacity for 2 brackets is 500 LBS.

DO NOT EXCEED WEIGHT LIMIT