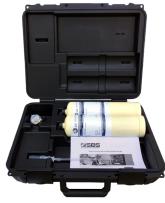

Your gas sensors need to be tested every year to verify operation within the design tolerance. We offer a test kit that includes everything you need to test your sensors up to eight times at 25% LEL and 50% LEL.

| Ordering Information |            |         |           |  |
|----------------------|------------|---------|-----------|--|
| Product              | Part #     | Pricing | Life      |  |
| H2 Unit              | SBS-H2     | \$995   | 10+ years |  |
| New Sensor           | H2-SENSOR  | \$495   | 3-5 years |  |
| Replacement Sensor   | H2-REPLACE | \$345   | 3-5 years |  |
| Test kit             | H2-TESTKIT | \$525   | 6-8 uses  |  |

SBS-H2 Test Kit