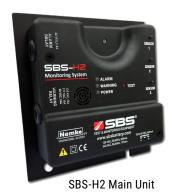

## **SBS-H2 Preventative Maintenance Program**

We are committed to the safety of your employees and facility. As part of that commitment, we actively monitor the age of your SBS-H2 gas sensors and alert you when they are reaching the end of their life cycle.

| Ordering Information |            |         |           |  |
|----------------------|------------|---------|-----------|--|
| Product              | Part #     | Pricing | Life      |  |
| H2 Unit              | SBS-H2     | \$995   | 10+ years |  |
| New Sensor           | H2-SENSOR  | \$495   | 3-5 years |  |
| Replacement Sensor   | H2-REPLACE | \$345   | 3-5 years |  |
| Test kit             | H2-TESTKIT | \$525   | 6-8 uses  |  |