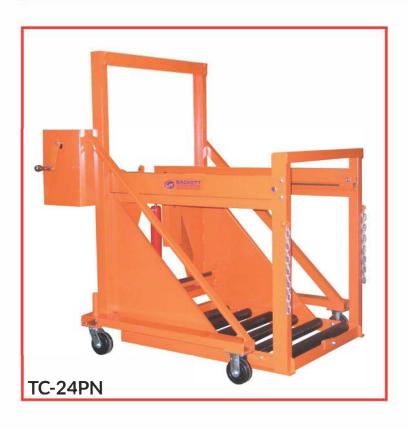

## MODELS TC18-PN, TC24-PN, & TC30-PN Manual Transfer Cart

- Mechanically Driven (Hand Crank) Push/Pull Extractor
- Hand Operated Vertical Height Adjustment