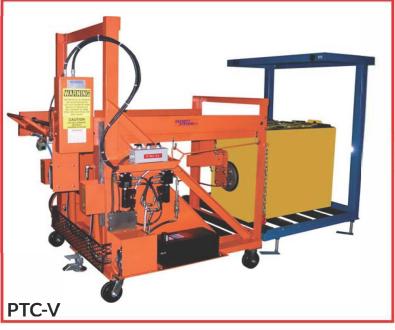

## BATTERY TRANSFER CARTS

Model PTC-V/M Powered (Extraction and Lift) Transfer Cart

#### **GENERAL SPECIFICATIONS**

- 3,000 lb. Capacity
- Heavy Duty Contruction
- 2-3/8" Diameter Non-Conductive Rollers (3 year warranty)
- Hydraulically Power Push/Pull Plate
- Hydraulically Powered Lift
- Vacuum Cup Extraction
- Operator Platform in rear or on side

- REDUCE CHARGING AREA SIZE
- REDUCE OPERATOR FATIQUE
- QUICK/SAFE BATTERY CHANGEOUT
- REDUCE BATTERY CONTACT

Options:

- Magnet Extraction
- 6" Hydraulic Vacuum Cup Extension Available (see inset)