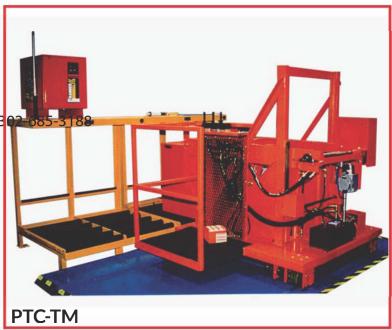

### **Powered Transfer Cart Track Mounted**

#### **GENERAL SPECIFICATIONS**

- Track Mounted, Double Flanged Wheels
- Hydraulically Powered Travel
- 480v AC

### **DC Operation See XTC Carts**

Storage Battery Systems LLC N56 W16665 Ridgewood Drive Menomonee Falls, WI 53051