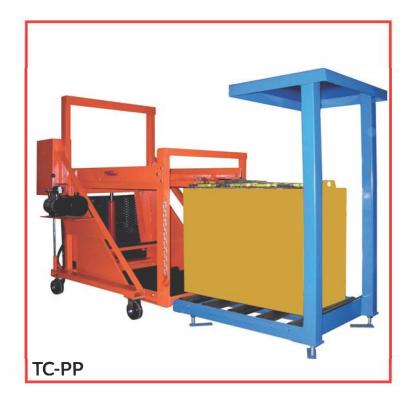

## MODELS TC18-PP, TC24-PP, & TC30-PP Powered Extraction, Manual Lift

- Hydraulically Powered Push/Pull Extractor
- Hand Operated Vertical Height Adjustment
- Two (2) 6-volt batteries